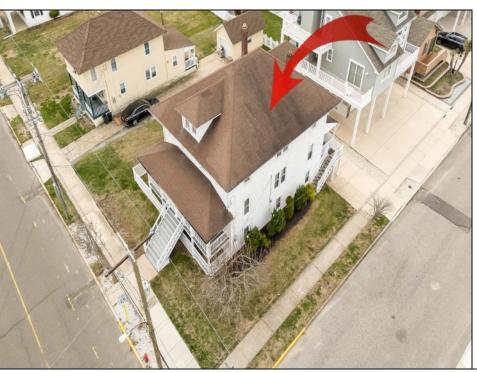

## **COMMENTS**

LOT in the Heart of Sea Isle City - 4200 Central Ave A unique opportunity to own a buildable LOT in the heart of Sea Isle City! Please Note: The existing structure on the lot will be removed prior to settlement, per a determination by the City of Sea Isle City due to a prior subdivision. This versatile 55\' x 75\' lot offers endless possibilities to build your dream single-family home in a prime location. Enjoy the convenience of being just steps away from top-rated restaurants, shopping, entertainment, and all that Sea Isle has to offer! Whether you\re a builder, investor, or looking to create your own custom beach retreat, this is a rare chance to secure a centrally located property in one of the most sought-after areas of town. Don\'t miss out-build the singlefamily home of your dreams today!