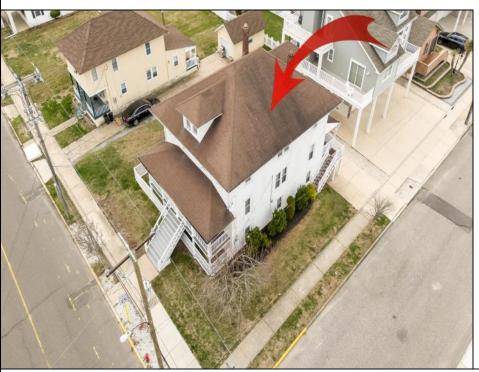

## **COMMENTS**

LOT in the Heart of Sea Isle City - 4200 Central Ave A unique opportunity to own a buildable LOT in the heart of Sea Isle City! Please Note: The existing structure on the lot will be removed prior to settlement, per a determination by the City of Sea Isle City due to a prior subdivision. This versatile 55\' x 75\' lot offers endless possibilities to build your dream single-family home in a prime location. Enjoy the convenience of being just steps away from top-rated restaurants, shopping, entertainment, and all that Sea Isle has to offer! Whether you\'re a builder, investor, or looking to create your own custom beach retreat, this is a rare chance to secure a centrally located property in one of the most sought-after areas of town. Don\'t miss out-build the singlefamily home of your dreams today!