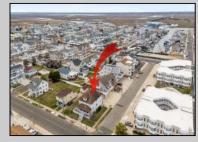

## COMMENTS

LOT in the Heart of Sea Isle City – 4200 Central Ave Exceptional Opportunity to Build a Spacious Single-Family Home! Don\'t miss this rare chance to own a very large, buildable single-family lot in the heart of Sea Isle City! Measuring 55\' x 75\', this generously sized single family lot offers the ideal footprint to build a very spacious custom single-family home—a true rarity in such a central location. Please Note: The existing structure will be removed prior to settlement, per a determination by the City of Sea Isle City, following a prior subdivision. Perfectly positioned just steps from top-rated restaurants, shopping, entertainment, and all the best Sea Isle has to offer, this lot is ideal for builders, investors, or anyone looking to design a one-of-a-kind beach retreat. Whether you\'re envisioning a year-round residence or a luxurious vacation escape, this is your opportunity to build the single-family home of your dreams on one of the largest single family lots available in town.