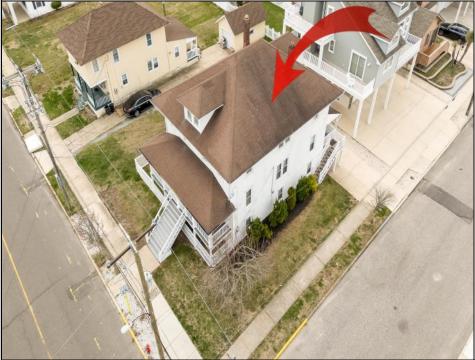

## COMMENTS

LOT in the Heart of Sea Isle City – 4200 Central Ave Exceptional Opportunity to Build a Spacious Single-Family Home! Don\'t miss this rare chance to own a very large, buildable single-family lot in the heart of Sea Isle City! Measuring 55\' x 75\', this generously sized single family lot offers the ideal footprint to build a very spacious custom single-family home—a true rarity in such a central location. Please Note: The existing structure will be removed prior to settlement, per a determination by the City of Sea Isle City, following a prior subdivision. Perfectly positioned just steps from top-rated restaurants, shopping, entertainment, and all the best Sea Isle has to offer, this lot is ideal for builders, investors, or anyone looking to design a one-of-a-kind beach retreat. Whether you\'re envisioning a year-round residence or a luxurious vacation escape, this is your opportunity to build the single-family home of your dreams on one of the largest single family lots available in town.