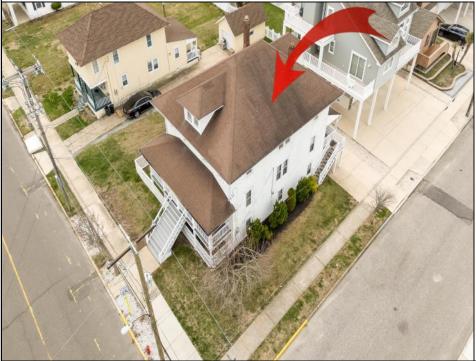

## COMMENTS

LOT in the Heart of Sea Isle City – 4200 Central Ave A unique opportunity to own a buildable LOT in the heart of Sea Isle City! Please Note: The existing structure on the lot will be removed prior to settlement, per a determination by the City of Sea Isle City due to a prior subdivision. This versatile 55\' x 75\' lot offers endless possibilities to build your dream single-family home in a prime location. Enjoy the convenience of being just steps away from top-rated restaurants, shopping, entertainment, and all that Sea Isle has to offer! Whether you\'re a builder, investor, or looking to create your own custom beach retreat, this is a rare chance to secure a centrally located property in one of the most sought-after areas of town. Don\'t miss out—build the single-family home of your dreams today!