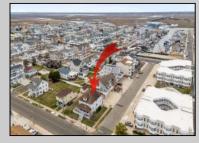

## COMMENTS

LOT in the Heart of Sea Isle City – 4200 Central Ave A unique opportunity to own a buildable LOT in the heart of Sea Isle City! Please Note: The existing structure on the lot will be removed prior to settlement, per a determination by the City of Sea Isle City due to a prior subdivision. This versatile 55\' x 75\' lot offers endless possibilities to build your dream single-family home in a prime location. Enjoy the convenience of being just steps away from top-rated restaurants, shopping, entertainment, and all that Sea Isle has to offer! Whether you\'re a builder, investor, or looking to create your own custom beach retreat, this is a rare chance to secure a centrally located property in one of the most sought-after areas of town. Don\'t miss out—build the single-family home of your dreams today!