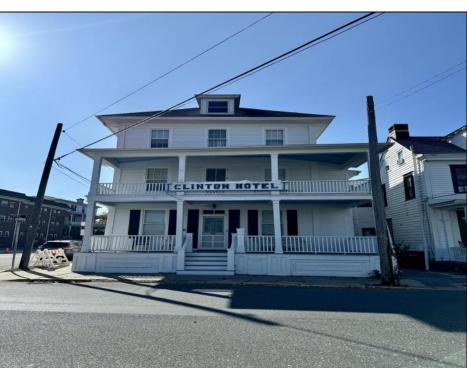

## **COMMENTS**

The Clinton Hotel centrally located on corner lot 2 blocks to beach consists of a 3-story multifamily building w/attached 2-bedroom cottage. Dwelling has 16 rental rooms, 2 baths, 2 half baths on 2nd/3rd floors, and 1st floor owner's quarters (3 bedrooms/1 bath) w/some heat (gas heat is not functional and will not be repaired). Property for sale, land and premises, situate 202 Perry Street, Cape May, NJ, lot size being approx. 31x80 ft. Also included is adjoining lot on S Lafayette Street, approx. size 52x100 ft (there is plenty of parking on this lot). There is a Right of Way over the Westerly 10 ft of Tract #1 of the premises as granted in a deed from William G. Nixon Executor of the Will of Jonas Miller to Samuel Cook dated May 30, 1870. Buyer must