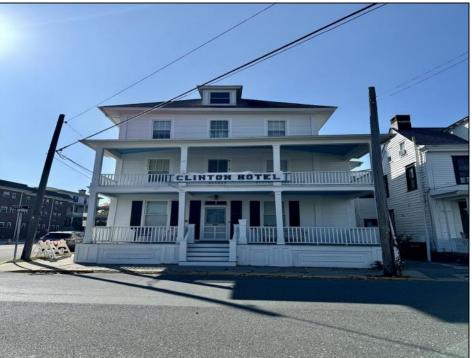

## **COMMENTS**

The Clinton Hotel centrally located on corner lot 2 blocks to beach consists of a 3-story multifamily building w/attached 2-bedroom cottage. Dwelling has 16 rental rooms, 2 baths, 2 half baths on 2nd/3rd floors, and 1st floor owner's quarters (3 bedrooms/1 bath) w/some heat (gas heat is not functional and will not be repaired). Property for sale, land and premises, situate 202 Perry Street, Cape May, NJ, lot size being approx. 31x80 ft. Also included is adjoining lot on S Lafayette Street, approx. size 52x100 ft (there is plenty of parking on this lot). There is a Right of Way over the Westerly 10 ft of Tract #1 of the premises as granted in a deed from William G. Nixon Executor of the Will of Jonas Miller to Samuel Cook dated May 30, 1870. Buyer must