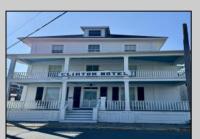

## **COMMENTS**

The Clinton Hotel centrally located on corner lot 2 blocks to beach consists of a 3-story multifamily building w/attached 2-bedroom cottage. Dwelling has 16 rental rooms, 2 baths, 2 half baths on 2nd/3rd floors, and 1st floor owner's quarters (3 bedrooms/1 bath) w/some heat (gas heat is not functional and will not be repaired). Property for sale, land and premises, situate 202 Perry Street, Cape May, NJ, lot size being approx. 31x80 ft. Also included is adjoining lot on S Lafayette Street, approx. size 52x100 ft (there is plenty of parking on this lot). There is a Right of Way over the Westerly 10 ft of Tract #1 of the premises as granted in a deed from William G. Nixon Executor of the Will of Jonas Miller to Samuel Cook dated May 30, 1870. Buyer must confirm all measurements w/a new survey. Seller has no survey.