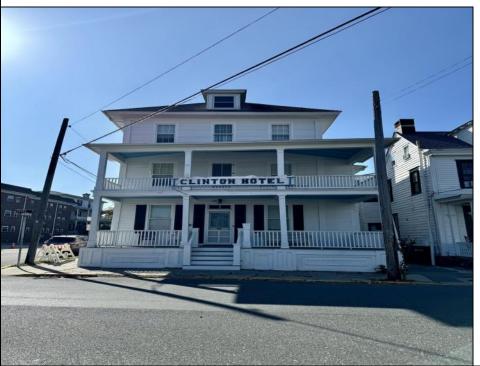

## **COMMENTS**

The Clinton Hotel centrally located on corner lot 2 blocks to beach consists of a 3-story multifamily building w/attached 2-bedroom cottage. Dwelling has 16 rental rooms, 2 baths, 2 half baths on 2nd/3rd floors, and 1st floor owner's quarters (3 bedrooms/1 bath) w/some heat (gas heat is not functional and will not be repaired). Property for sale, land and premises, situate 202 Perry Street, Cape May, NJ, lot size being approx. 31x80 ft. Also included is adjoining lot on S Lafayette Street, approx. size 52x100 ft (there is plenty of parking on this lot). There is a Right of Way over the Westerly 10 ft of Tract #1 of the premises as granted in a deed from William G. Nixon Executor of the Will of Jonas Miller to Samuel Cook dated May 30, 1870. Buyer must confirm all measurements w/a new survey. Seller has no survey.