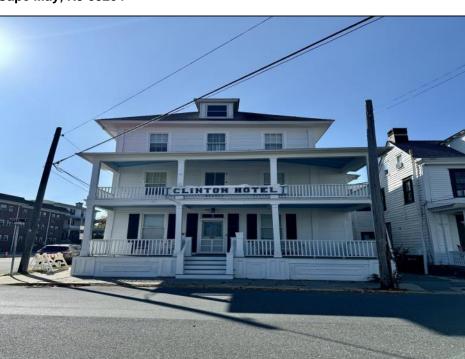

## **COMMENTS**

The Clinton Hotel centrally located on corner lot 2 blocks to beach consists of a 3-story multifamily building w/attached 2-bedroom cottage. Dwelling has 16 rental rooms, 2 baths, 2 half baths on 2nd/3rd floors, and 1st floor owner's quarters (3 bedrooms/1 bath) w/some heat (gas heat is not functional and will not be repaired). Property for sale, land and premises, situate 202 Perry Street, Cape May, NJ, lot size being approx. 31x80 ft. Also included is adjoining lot on S Lafayette Street, approx. size 52x100 ft (there is plenty of parking on this lot). There is a Right of Way over the Westerly 10 ft of Tract #1 of the premises as granted in a deed from William G. Nixon Executor of the Will of Jonas Miller to Samuel Cook dated May 30, 1870. Buyer must confirm all measurements w/a new survey. Seller has no survey.