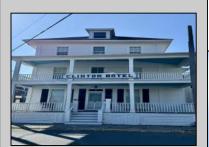

## **COMMENTS**

The Clinton Hotel centrally located on corner lot 2 blocks to beach consists of a 3-story multifamily building w/attached 2-bedroom cottage. Dwelling has 16 rental rooms, 2 baths, 2 half baths on 2nd/3rd floors, and 1st floor owner's quarters (3 bedrooms/1 bath) w/some heat (gas heat is not functional and will not be repaired). Property for sale, land and premises, situate 202 Perry Street, Cape May, NJ, lot size being approx. 31x80 ft. Also included is adjoining lot on S Lafayette Street, approx. size 52x100 ft (there is plenty of parking on this lot). There is a Right of Way over the Westerly 10 ft of Tract #1 of the premises as granted in a deed from William G. Nixon Executor of the Will of Jonas Miller to Samuel Cook dated May 30, 1870. Buyer must confirm all measurements w/a new survey. Seller has no survey.