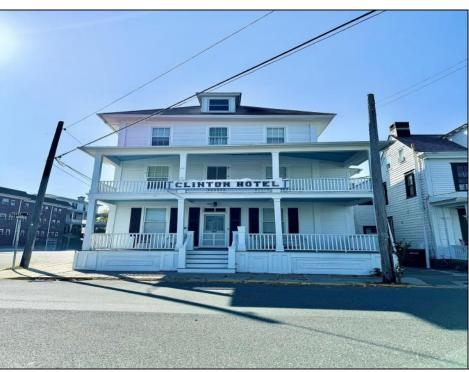

## **COMMENTS**

The Clinton Hotel centrally located on corner lot 2 blocks to beach consists of a 3-story multifamily building w/attached 2-bedroom cottage. Dwelling has 16 rental rooms, 2 baths, 2 half baths on 2nd/3rd floors, and 1st floor owner's quarters (3 bedrooms/1 bath) w/some heat (gas heat is not functional and will not be repaired). Property for sale, land and premises, situate 202 Perry Street, Cape May, NJ, lot size being approx. 80x98 ft irr. Also included is adjoining lot on S Lafayette Street, approx. size 52x100 ft (Buyer to confirm 16 parking spaces). There is a Right of Way over the Westerly 10 ft of Tract #1 of the premises as granted in a deed from William G. Nixon Executor of the Will of Jonas Miller to Samuel Cook dated May 30, 1870. Buyer must