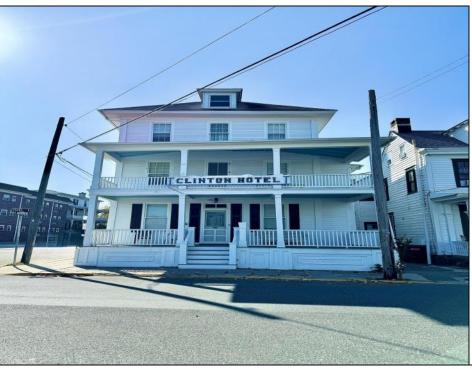

## **COMMENTS**

The Clinton Hotel centrally located on corner lot 2 blocks to beach consists of a 3-story multifamily building w/attached 2-bedroom cottage. Dwelling has 16 rental rooms, 2 baths, 2 half baths on 2nd/3rd floors, and 1st floor owner's quarters (3 bedrooms/1 bath) w/some heat (gas heat is not functional and will not be repaired). Property for sale, land and premises, situate 202 Perry Street, Cape May, NJ, lot size being approx. 80x98 ft irr. Also included is adjoining lot on S Lafayette Street, approx. size 52x100 ft (Buyer to confirm 16 parking spaces). There is a Right of Way over the Westerly 10 ft of Tract #1 of the premises as granted in a deed from William G. Nixon Executor of the Will of Jonas Miller to Samuel Cook dated May 30, 1870. Buyer must