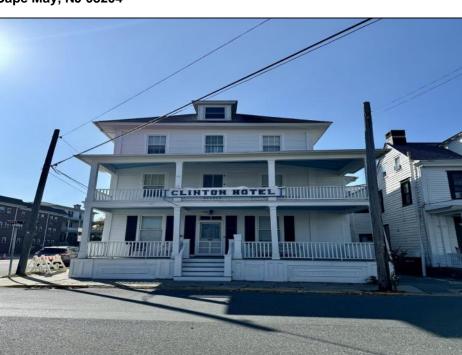

## **COMMENTS**

The Clinton Hotel centrally located on corner lot 2 blocks to beach consists of a 3-story multifamily building w/attached 2-bedroom cottage. Dwelling has 16 rental rooms, 2 baths, 2 half baths on 2nd/3rd floors, and 1st floor owner's quarters (3 bedrooms/1 bath) w/some heat (gas heat is not functional and will not be repaired). Property for sale, land and premises, situate 202 Perry Street, Cape May, NJ, lot size being approx. 31x80 ft. Also included is adjoining lot on S Lafayette Street, approx. size 52x100 ft (there is plenty of parking on this lot). There is a Right of Way over the Westerly 10 ft of Tract #1 of the premises as granted in a deed from William G. Nixon Executor of the Will of Jonas Miller to Samuel Cook dated May 30, 1870. Buyer must confirm all measurements w/a new survey. Seller has no survey.