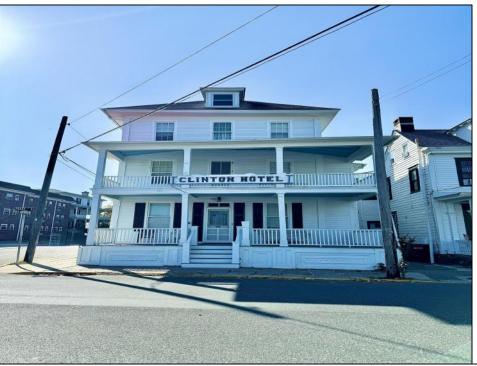

## **COMMENTS**

The Clinton Hotel centrally located on corner lot 2 blocks to beach consists of a 3-story multifamily building w/attached 2-bedroom cottage. Dwelling has 16 rental rooms, 2 baths, 2 half baths on 2nd/3rd floors, and 1st floor owner's quarters (3 bedrooms/1 bath) w/some heat (gas heat is not functional and will not be repaired). Property for sale, land and premises, situate 202 Perry Street, Cape May, NJ, lot size being approx. 80x98 ft irr. Also included is adjoining lot on S Lafayette Street, approx. size 52x100 ft (Buyer to confirm 16 parking spaces). There is a Right of Way over the Westerly 10 ft of Tract #1 of the premises as granted in a deed from William G. Nixon Executor of the Will of Jonas Miller to Samuel Cook dated May 30, 1870. Buyer must confirm all measurements w/a new survey. Seller has no survey.