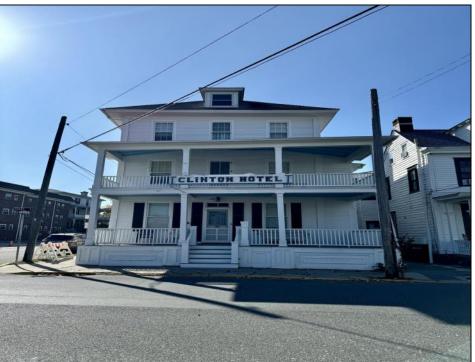

## **COMMENTS**

The Clinton Hotel centrally located on corner lot 2 blocks to beach consists of a 3-story multifamily building w/attached 2-bedroom cottage. Dwelling has 16 rental rooms, 2 baths, 2 half baths on 2nd/3rd floors, and 1st floor owner's quarters (3 bedrooms/1 bath) w/some heat (gas heat is not functional and will not be repaired). Property for sale, land and premises, situate 202 Perry Street, Cape May, NJ, lot size being approx. 31x80 ft. Also included is adjoining lot on S Lafayette Street, approx. size 52x100 ft (there is plenty of parking on this lot). There is a Right of Way over the Westerly 10 ft of Tract #1 of the premises as granted in a deed from William G. Nixon Executor of the Will of Jonas Miller to Samuel Cook dated May 30, 1870. Buyer must confirm all measurements w/a new survey. Seller has no survey.

PROPERTY DETAILS

Exterior OutsideFeatures ParkingGarage
Wood/Frame Fence 11 Or More Spaces

InteriorFeatures
220 Volt Electricity
Living Space Available
Smoke/Fire Alarm
Storage

Storage

Heating Gas Natural Cooling Ceiling Fan HotWater Gas Water City