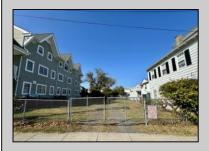

## **COMMENTS**

The Clinton Hotel centrally located on corner lot 2 blocks to beach consists of a 3-story multifamily building w/attached 2-bedroom cottage. Dwelling has 16 rental rooms, 2 baths, 2 half baths on 2nd/3rd floors, and 1st floor owner's quarters (3 bedrooms/1 bath) w/some heat (gas heat is not functional and will not be repaired). Property for sale, land and premises, situate 202 Perry Street, Cape May, NJ, lot size being approx. 31x80 ft. Also included is adjoining lot on S Lafayette Street, approx. size 52x100 ft (there is plenty of parking on this lot). There is a Right of Way over the Westerly 10 ft of Tract #1 of the premises as granted in a deed from William G. Nixon Executor of the Will of Jonas Miller to Samuel Cook dated May 30, 1870. Buyer must confirm all measurements w/a new survey. Seller has no survey.

PROPERTY DETAILS

Exterior OutsideFeatures ParkingGarage
Wood/Frame Fence 11 Or More Spaces

InteriorFeatures
220 Volt Electricity
Living Space Available
Smoke/Fire Alarm
Storage

Storage

Heating Gas Natural Cooling Ceiling Fan HotWater Gas Water City