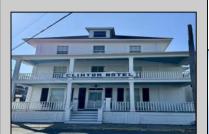

## **COMMENTS**

The Clinton Hotel centrally located on corner lot 2 blocks to beach consists of a 3-story multifamily building w/attached 2-bedroom cottage. Dwelling has 16 rental rooms, 2 baths, 2 half baths on 2nd/3rd floors, and 1st floor owner's quarters (3 bedrooms/1 bath) w/some heat (gas heat is not functional and will not be repaired). Property for sale, land and premises, situate 202 Perry Street, Cape May, NJ, lot size being approx. 31x80 ft. Also included is adjoining lot on S Lafayette Street, approx. size 52x100 ft (there is plenty of parking on this lot). There is a Right of Way over the Westerly 10 ft of Tract #1 of the premises as granted in a deed from William G. Nixon Executor of the Will of Jonas Miller to Samuel Cook dated May 30, 1870. Buyer must confirm all measurements w/a new survey. Seller has no survey.