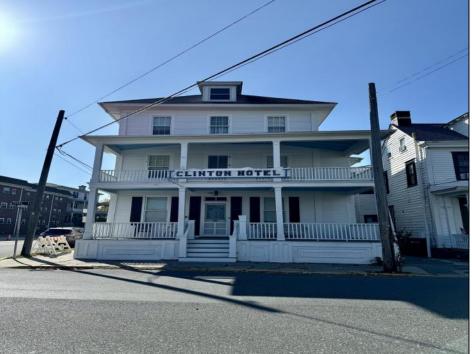

## **COMMENTS**

The Clinton Hotel centrally located on corner lot 2 blocks to beach consists of a 3-story multifamily building w/attached 2-bedroom cottage. Dwelling has 16 rental rooms, 2 baths, 2 half baths on 2nd/3rd floors, and 1st floor owner's quarters (3 bedrooms/1 bath) w/some heat (gas heat is not functional and will not be repaired). Property for sale, land and premises, situate 202 Perry Street, Cape May, NJ, lot size being approx. 31x80 ft. Also included is adjoining lot on S Lafayette Street, approx. size 52x100 ft (there is plenty of parking on this lot). There is a Right of Way over the Westerly 10 ft of Tract #1 of the premises as granted in a deed from William G. Nixon Executor of the Will of Jonas Miller to Samuel Cook dated May 30, 1870. Buyer must confirm all measurements w/a new survey. Seller has no survey.