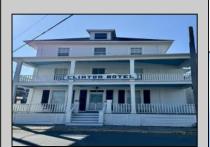

## **COMMENTS**

The Clinton Hotel centrally located on corner lot 2 blocks to beach consists of a 3-story multifamily building w/attached 2-bedroom cottage. Dwelling has 16 rental rooms, 2 baths, 2 half baths on 2nd/3rd floors, and 1st floor owner's quarters (3 bedrooms/1 bath) w/some heat (gas heat is not functional and will not be repaired). Property for sale, land and premises, situate 202 Perry Street, Cape May, NJ, lot size being approx. 31x80 ft. Also included is adjoining lot on S Lafayette Street, approx. size 52x100 ft (there is plenty of parking on this lot). There is a Right of Way over the Westerly 10 ft of Tract #1 of the premises as granted in a deed from William G. Nixon Executor of the Will of Jonas Miller to Samuel Cook dated May 30, 1870. Buyer must confirm all measurements w/a new survey. Seller has no survey.