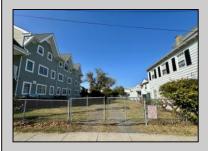

## **COMMENTS**

The Clinton Hotel centrally located on corner lot 2 blocks to beach consists of a 3-story multifamily building w/attached 2-bedroom cottage. Dwelling has 16 rental rooms, 2 baths, 2 half baths on 2nd/3rd floors, and 1st floor owner's quarters (3 bedrooms/1 bath) w/some heat (gas heat is not functional and will not be repaired). Property for sale, land and premises, situate 202 Perry Street, Cape May, NJ, lot size being approx. 31x80 ft. Also included is adjoining lot on S Lafayette Street, approx. size 52x100 ft (there is plenty of parking on this lot). There is a Right of Way over the Westerly 10 ft of Tract #1 of the premises as granted in a deed from William G. Nixon Executor of the Will of Jonas Miller to Samuel Cook dated May 30, 1870. Buyer must confirm all measurements w/a new survey. Seller has no survey.