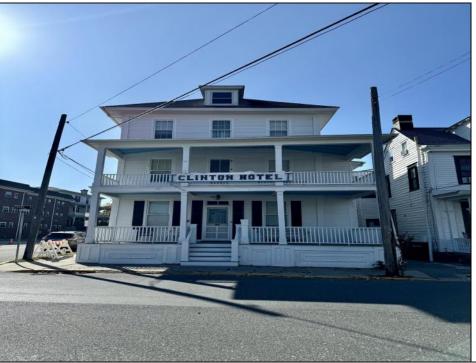

## **COMMENTS**

The Clinton Hotel centrally located on corner lot 2 blocks to beach consists of a 3-story multifamily building w/attached 2-bedroom cottage. Dwelling has 16 rental rooms, 2 baths, 2 half baths on 2nd/3rd floors, and 1st floor owner's quarters (3 bedrooms/1 bath) w/some heat (gas heat is not functional and will not be repaired). Property for sale, land and premises, situate 202 Perry Street, Cape May, NJ, lot size being approx. 31x80 ft. Also included is adjoining lot on S Lafayette Street, approx. size 52x100 ft (there is plenty of parking on this lot). There is a Right of Way over the Westerly 10 ft of Tract #1 of the premises as granted in a deed from William G. Nixon Executor of the Will of Jonas Miller to Samuel Cook dated May 30, 1870. Buyer must confirm all measurements w/a new survey. Seller has no survey.