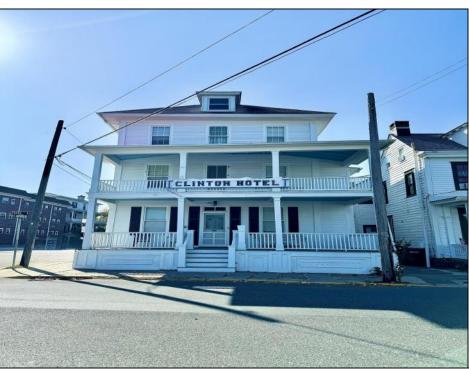

## **COMMENTS**

The Clinton Hotel centrally located on corner lot 2 blocks to beach consists of a 3-story multifamily building w/attached 2-bedroom cottage. Dwelling has 16 rental rooms, 2 baths, 2 half baths on 2nd/3rd floors, and 1st floor owner's quarters (3 bedrooms/1 bath) w/some heat (gas heat is not functional and will not be repaired). Property for sale, land and premises, situate 202 Perry Street, Cape May, NJ, lot size being approx. 80x98 ft irr. Also included is adjoining lot on S Lafayette Street, approx. size 52x100 ft (Buyer to confirm 16 parking spaces). There is a Right of Way over the Westerly 10 ft of Tract #1 of the premises as granted in a deed from William G. Nixon Executor of the Will of Jonas Miller to Samuel Cook dated May 30, 1870. Buyer must confirm all measurements w/a new survey. Seller has no survey.