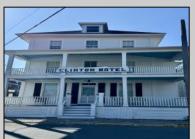

## **COMMENTS**

The Clinton Hotel centrally located on corner lot 2 blocks to beach consists of a 3-story multifamily building w/attached 2-bedroom cottage. Dwelling has 16 rental rooms, 2 baths, 2 half baths on 2nd/3rd floors, and 1st floor owner's quarters (3 bedrooms/1 bath) w/some heat (gas heat is not functional and will not be repaired). Property for sale, land and premises, situate 202 Perry Street, Cape May, NJ, lot size being approx. 31x80 ft. Also included is adjoining lot on S Lafayette Street, approx. size 52x100 ft (there is plenty of parking on this lot). There is a Right of Way over the Westerly 10 ft of Tract #1 of the premises as granted in a deed from William G. Nixon Executor of the Will of Jonas Miller to Samuel Cook dated May 30, 1870. Buyer must confirm all measurements w/a new survey. Seller has no survey.