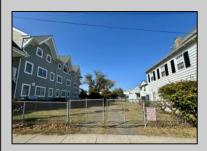

## **COMMENTS**

The Clinton Hotel centrally located on corner lot 2 blocks to beach consists of a 3-story multifamily building w/attached 2-bedroom cottage. Dwelling has 16 rental rooms, 2 baths, 2 half baths on 2nd/3rd floors, and 1st floor owner's quarters (3 bedrooms/1 bath) w/some heat (gas heat is not functional and will not be repaired). Property for sale, land and premises, situate 202 Perry Street, Cape May, NJ, lot size being approx. 31x80 ft. Also included is adjoining lot on S Lafayette Street, approx. size 52x100 ft (there is plenty of parking on this lot). There is a Right of Way over the Westerly 10 ft of Tract #1 of the premises as granted in a deed from William G. Nixon Executor of the Will of Jonas Miller to Samuel Cook dated May 30, 1870. Buyer must confirm all measurements w/a new survey. Seller has no survey.