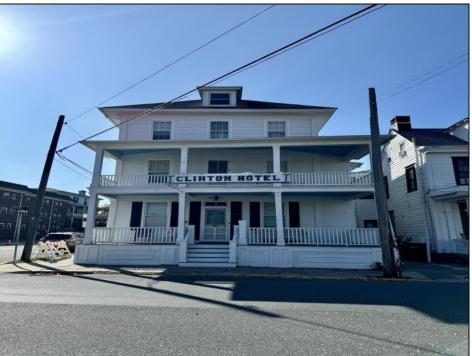

## **COMMENTS**

The Clinton Hotel centrally located on corner lot 2 blocks to beach consists of a 3-story multifamily building w/attached 2-bedroom cottage. Dwelling has 16 rental rooms, 2 baths, 2 half baths on 2nd/3rd floors, and 1st floor owner's quarters (3 bedrooms/1 bath) w/some heat (gas heat is not functional and will not be repaired). Property for sale, land and premises, situate 202 Perry Street, Cape May, NJ, lot size being approx. 31x80 ft. Also included is adjoining lot on S Lafayette Street, approx. size 52x100 ft (there is plenty of parking on this lot). There is a Right of Way over the Westerly 10 ft of Tract #1 of the premises as granted in a deed from William G. Nixon Executor of the Will of Jonas Miller to Samuel Cook dated May 30, 1870. Buyer must confirm all measurements w/a new survey. Seller has no survey.