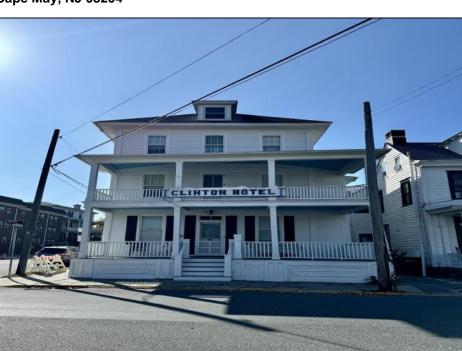

## **COMMENTS**

The Clinton Hotel centrally located on corner lot 2 blocks to beach consists of a 3-story multifamily building w/attached 2-bedroom cottage. Dwelling has 16 rental rooms, 2 baths, 2 half baths on 2nd/3rd floors, and 1st floor owner's quarters (3 bedrooms/1 bath) w/some heat (gas heat is not functional and will not be repaired). Property for sale, land and premises, situate 202 Perry Street, Cape May, NJ, lot size being approx. 31x80 ft. Also included is adjoining lot on S Lafayette Street, approx. size 52x100 ft (there is plenty of parking on this lot). There is a Right of Way over the Westerly 10 ft of Tract #1 of the premises as granted in a deed from William G. Nixon Executor of the Will of Jonas Miller to Samuel Cook dated May 30, 1870. Buyer must confirm all measurements w/a new survey. Seller has no survey.