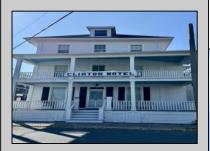

## **COMMENTS**

The Clinton Hotel centrally located on corner lot 2 blocks to beach consists of a 3-story multifamily building w/attached 2-bedroom cottage. Dwelling has 16 rental rooms, 2 baths, 2 half baths on 2nd/3rd floors, and 1st floor owner's quarters (3 bedrooms/1 bath) w/some heat (gas heat is not functional and will not be repaired). Property for sale, land and premises, situate 202 Perry Street, Cape May, NJ, lot size being approx. 31x80 ft. Also included is adjoining lot on S Lafayette Street, approx. size 52x100 ft (there is plenty of parking on this lot). There is a Right of Way over the Westerly 10 ft of Tract #1 of the premises as granted in a deed from William G. Nixon Executor of the Will of Jonas Miller to Samuel Cook dated May 30, 1870. Buyer must confirm all measurements w/a new survey. Seller has no survey.