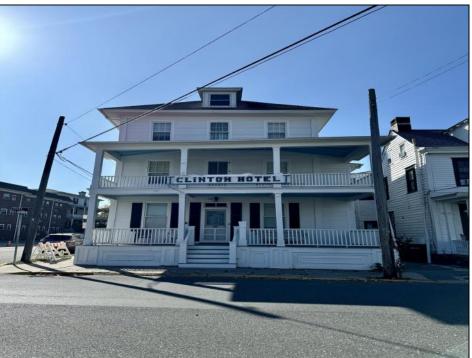

## **COMMENTS**

The Clinton Hotel centrally located on corner lot 2 blocks to beach consists of a 3-story multifamily building w/attached 2-bedroom cottage. Dwelling has 16 rental rooms, 2 baths, 2 half baths on 2nd/3rd floors, and 1st floor owner's quarters (3 bedrooms/1 bath) w/some heat (gas heat is not functional and will not be repaired). Property for sale, land and premises, situate 202 Perry Street, Cape May, NJ, lot size being approx. 31x80 ft. Also included is adjoining lot on S Lafayette Street, approx. size 52x100 ft (there is plenty of parking on this lot). There is a Right of Way over the Westerly 10 ft of Tract #1 of the premises as granted in a deed from William G. Nixon Executor of the Will of Jonas Miller to Samuel Cook dated May 30, 1870. Buyer must confirm all measurements w/a new survey. Seller has no survey.