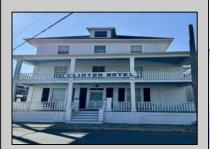

## **COMMENTS**

The Clinton Hotel centrally located on corner lot 2 blocks to beach consists of a 3-story multifamily building w/attached 2-bedroom cottage. Dwelling has 16 rental rooms, 2 baths, 2 half baths on 2nd/3rd floors, and 1st floor owner's quarters (3 bedrooms/1 bath) w/some heat (gas heat is not functional and will not be repaired). Property for sale, land and premises, situate 202 Perry Street, Cape May, NJ, lot size being approx. 31x80 ft. Also included is adjoining lot on S Lafayette Street, approx. size 52x100 ft (there is plenty of parking on this lot). There is a Right of Way over the Westerly 10 ft of Tract #1 of the premises as granted in a deed from William G. Nixon Executor of the Will of Jonas Miller to Samuel Cook dated May 30, 1870. Buyer must confirm all measurements w/a new survey. Seller has no survey.