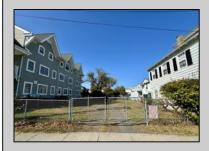

## **COMMENTS**

The Clinton Hotel centrally located on corner lot 2 blocks to beach consists of a 3-story multifamily building w/attached 2-bedroom cottage. Dwelling has 16 rental rooms, 2 baths, 2 half baths on 2nd/3rd floors, and 1st floor owner's quarters (3 bedrooms/1 bath) w/some heat (gas heat is not functional and will not be repaired). Property for sale, land and premises, situate 202 Perry Street, Cape May, NJ, lot size being approx. 31x80 ft. Also included is adjoining lot on S Lafayette Street, approx. size 52x100 ft (there is plenty of parking on this lot). There is a Right of Way over the Westerly 10 ft of Tract #1 of the premises as granted in a deed from William G. Nixon Executor of the Will of Jonas Miller to Samuel Cook dated May 30, 1870. Buyer must confirm all measurements w/a new survey. Seller has no survey.