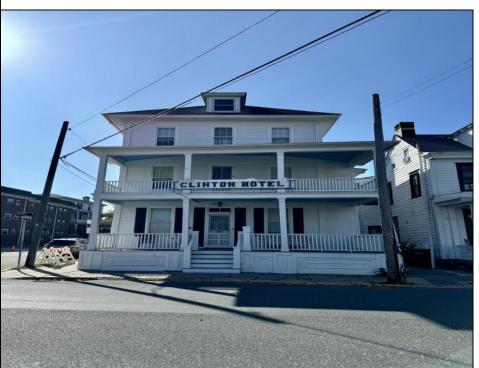

## **COMMENTS**

The Clinton Hotel centrally located on corner lot 2 blocks to beach consists of a 3-story multifamily building w/attached 2-bedroom cottage. Dwelling has 16 rental rooms, 2 baths, 2 half baths on 2nd/3rd floors, and 1st floor owner's quarters (3 bedrooms/1 bath) w/some heat (gas heat is not functional and will not be repaired). Property for sale, land and premises, situate 202 Perry Street, Cape May, NJ, lot size being approx. 31x80 ft. Also included is adjoining lot on S Lafayette Street, approx. size 52x100 ft (there is plenty of parking on this lot). There is a Right of Way over the Westerly 10 ft of Tract #1 of the premises as granted in a deed from William G. Nixon Executor of the Will of Jonas Miller to Samuel Cook dated May 30, 1870. Buyer must