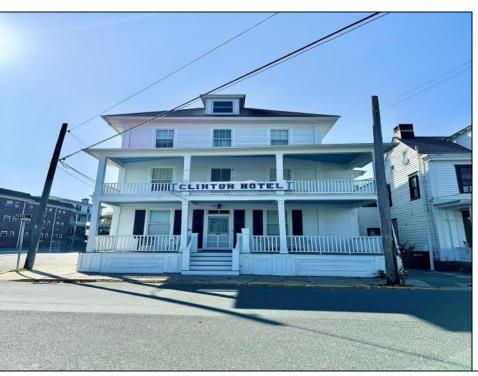

## **COMMENTS**

The Clinton Hotel centrally located on corner lot 2 blocks to beach consists of a 3-story multifamily building w/attached 2-bedroom cottage. Dwelling has 16 rental rooms, 2 baths, 2 half baths on 2nd/3rd floors, and 1st floor owner's quarters (3 bedrooms/1 bath) w/some heat (gas heat is not functional and will not be repaired). Property for sale, land and premises, situate 202 Perry Street, Cape May, NJ, lot size being approx. 80x98 ft irr. Also included is adjoining lot on S Lafayette Street, approx. size 52x100 ft (Buyer to confirm 16 parking spaces). There is a Right of Way over the Westerly 10 ft of Tract #1 of the premises as granted in a deed from William G. Nixon Executor of the Will of Jonas Miller to Samuel Cook dated May 30, 1870. Buyer must confirm all measurements w/a new survey. Seller has no survey.