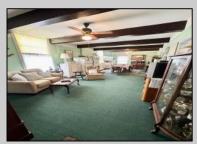

## **COMMENTS**

The Clinton Hotel centrally located on corner lot 2 blocks to beach consists of a 3-story multifamily building w/attached 2-bedroom cottage. Dwelling has 16 rental rooms, 2 baths, 2 half baths on 2nd/3rd floors, and 1st floor owner's quarters (3 bedrooms/1 bath) w/some heat (gas heat is not functional and will not be repaired). Property for sale, land and premises, situate 202 Perry Street, Cape May, NJ, lot size being approx. 80x98 ft irr. Also included is adjoining lot on S Lafayette Street, approx. size 52x100 ft (Buyer to confirm 16 parking spaces). There is a Right of Way over the Westerly 10 ft of Tract #1 of the premises as granted in a deed from William G. Nixon Executor of the Will of Jonas Miller to Samuel Cook dated May 30, 1870. Buyer must confirm all measurements w/a new survey. Seller has no survey.