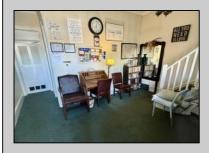

## **COMMENTS**

The Clinton Hotel centrally located on corner lot 2 blocks to beach consists of a 3-story multifamily building w/attached 2-bedroom cottage. Dwelling has 16 rental rooms, 2 baths, 2 half baths on 2nd/3rd floors, and 1st floor owner's quarters (3 bedrooms/1 bath) w/some heat (gas heat is not functional and will not be repaired). Property for sale, land and premises, situate 202 Perry Street, Cape May, NJ, lot size being approx. 80x98 ft irr. Also included is adjoining lot on S Lafayette Street, approx. size 52x100 ft (Buyer to confirm 16 parking spaces). There is a Right of Way over the Westerly 10 ft of Tract #1 of the premises as granted in a deed from William G. Nixon Executor of the Will of Jonas Miller to Samuel Cook dated May 30, 1870. Buyer must confirm all measurements w/a new survey. Seller has no survey.