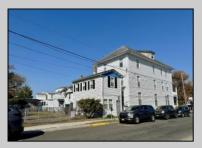

## **COMMENTS**

The Clinton Hotel centrally located on corner lot 2 blocks to beach consists of a 3-story multifamily building w/attached 2-bedroom cottage. Dwelling has 16 rental rooms, 2 baths, 2 half baths on 2nd/3rd floors, and 1st floor owner's quarters (3 bedrooms/1 bath) w/some heat (gas heat is not functional and will not be repaired). Property for sale, land and premises, situate 202 Perry Street, Cape May, NJ, lot size being approx. 31x80 ft. Also included is adjoining lot on S

Lafayette Street, approx. size 52x100 ft (there is plenty of parking on this lot). There is a Right of Way over the Westerly 10 ft of Tract #1 of the premises as granted in a deed from William G. Nixon Executor of the Will of Jonas Miller to Samuel Cook dated May 30, 1870. Buyer must confirm all measurements w/a new survey. Seller has no survey. **PROPERTY DETAILS** Exterior OutsideFeatures ParkingGarage InteriorFeatures