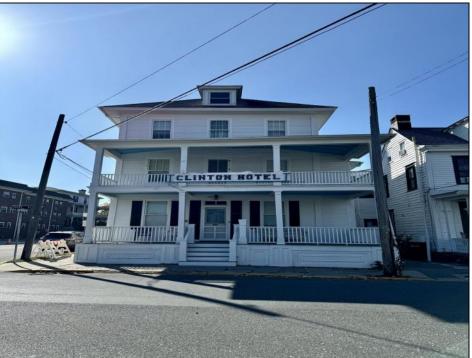

## **COMMENTS**

The Clinton Hotel centrally located on corner lot 2 blocks to beach consists of a 3-story multifamily building w/attached 2-bedroom cottage. Dwelling has 16 rental rooms, 2 baths, 2 half baths on 2nd/3rd floors, and 1st floor owner's quarters (3 bedrooms/1 bath) w/some heat (gas heat is not functional and will not be repaired). Property for sale, land and premises, situate 202 Perry Street, Cape May, NJ, lot size being approx. 31x80 ft. Also included is adjoining lot on S

Lafayette Street, approx. size 52x100 ft (there is plenty of parking on this lot). There is a Right of Way over the Westerly 10 ft of Tract #1 of the premises as granted in a deed from William G. Nixon Executor of the Will of Jonas Miller to Samuel Cook dated May 30, 1870. Buyer must confirm all measurements w/a new survey. Seller has no survey. **PROPERTY DETAILS** Exterior OutsideFeatures ParkingGarage InteriorFeatures