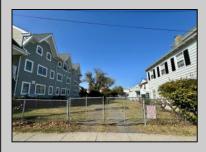

Lafayette Street, approx. size 52x100 ft (there is plenty of parking on this lot). There is a Right of Way over the Westerly 10 ft of Tract #1 of the premises as granted in a deed from William G. Nixon Executor of the Will of Jonas Miller to Samuel Cook dated May 30, 1870. Buyer must confirm all measurements w/a new survey. Seller has no survey. **PROPERTY DETAILS** Exterior OutsideFeatures ParkingGarage InteriorFeatures