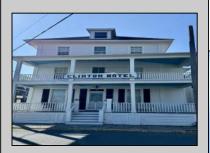

## **COMMENTS**

The Clinton Hotel centrally located on corner lot 2 blocks to beach consists of a 3-story multifamily building w/attached 2-bedroom cottage. Dwelling has 16 rental rooms, 2 baths, 2 half baths on 2nd/3rd floors, and 1st floor owner's quarters (3 bedrooms/1 bath) w/some heat (gas heat is not functional and will not be repaired). Property for sale, land and premises, situate 202 Perry Street, Cape May, NJ, lot size being approx. 31x80 ft. Also included is adjoining lot on S

Lafayette Street, approx. size 52x100 ft (there is plenty of parking on this lot). There is a Right of Way over the Westerly 10 ft of Tract #1 of the premises as granted in a deed from William G. Nixon Executor of the Will of Jonas Miller to Samuel Cook dated May 30, 1870. Buyer must confirm all measurements w/a new survey. Seller has no survey. **PROPERTY DETAILS** Exterior OutsideFeatures ParkingGarage InteriorFeatures