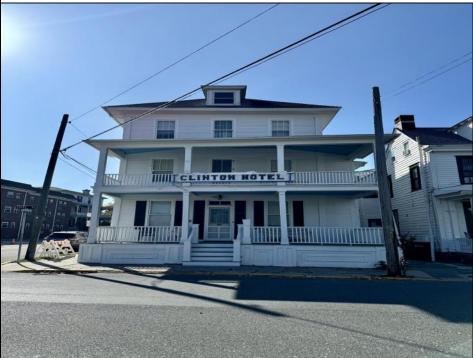

## **COMMENTS**

The Clinton Hotel centrally located on corner lot 2 blocks to beach consists of a 3-story multifamily building w/attached 2-bedroom cottage. Dwelling has 16 rental rooms, 2 baths, 2 half baths on 2nd/3rd floors, and 1st floor owner's quarters (3 bedrooms/1 bath) w/some heat (gas heat is not functional and will not be repaired). Property for sale, land and premises, situate 202 Perry Street, Cape May, NJ, lot size being approx. 31x80 ft. Also included is adjoining lot on S Lafayette Street, approx. size 52x100 ft (there is plenty of parking on this lot). There is a Right of Way over the Westerly 10 ft of Tract #1 of the premises as granted in a deed from William G. Nixon Executor of the Will of Jonas Miller to Samuel Cook dated May 30, 1870. Buyer must confirm all measurements w/a new survey. Seller has no survey.