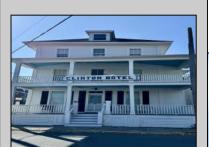

## **COMMENTS**

The Clinton Hotel centrally located on corner lot 2 blocks to beach consists of a 3-story multifamily building w/attached 2-bedroom cottage. Dwelling has 16 rental rooms, 2 baths, 2 half baths on 2nd/3rd floors, and 1st floor owner's quarters (3 bedrooms/1 bath) w/some heat (gas heat is not functional and will not be repaired). Property for sale, land and premises, situate 202 Perry Street, Cape May, NJ, lot size being approx. 31x80 ft. Also included is adjoining lot on S Lafayette Street, approx. size 52x100 ft (there is plenty of parking on this lot). There is a Right of Way over the Westerly 10 ft of Tract #1 of the premises as granted in a deed from William G. Nixon Executor of the Will of Jonas Miller to Samuel Cook dated May 30, 1870. Buyer must confirm all measurements w/a new survey. Seller has no survey.