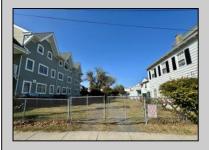

## **COMMENTS**

The Clinton Hotel centrally located on corner lot 2 blocks to beach consists of a 3-story multifamily building w/attached 2-bedroom cottage. Dwelling has 16 rental rooms, 2 baths, 2 half baths on 2nd/3rd floors, and 1st floor owner's quarters (3 bedrooms/1 bath) w/some heat (gas heat is not functional and will not be repaired). Property for sale, land and premises, situate 202 Perry Street, Cape May, NJ, lot size being approx. 31x80 ft. Also included is adjoining lot on S Lafayette Street, approx. size 52x100 ft (there is plenty of parking on this lot). There is a Right of Way over the Westerly 10 ft of Tract #1 of the premises as granted in a deed from William G. Nixon Executor of the Will of Jonas Miller to Samuel Cook dated May 30, 1870. Buyer must confirm all measurements w/a new survey. Seller has no survey.