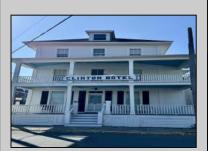

## **COMMENTS**

The Clinton Hotel centrally located on corner lot 2 blocks to beach consists of a 3-story multifamily building w/attached 2-bedroom cottage. Dwelling has 16 rental rooms, 2 baths, 2 half baths on 2nd/3rd floors, and 1st floor owner's quarters (3 bedrooms/1 bath) w/some heat (gas heat is not functional and will not be repaired). Property for sale, land and premises, situate 202 Perry Street, Cape May, NJ, lot size being approx. 31x80 ft. Also included is adjoining lot on S Lafayette Street, approx. size 52x100 ft (there is plenty of parking on this lot). There is a Right of Way over the Westerly 10 ft of Tract #1 of the premises as granted in a deed from William G. Nixon Executor of the Will of Jonas Miller to Samuel Cook dated May 30, 1870. Buyer must confirm all measurements w/a new survey. Seller has no survey.