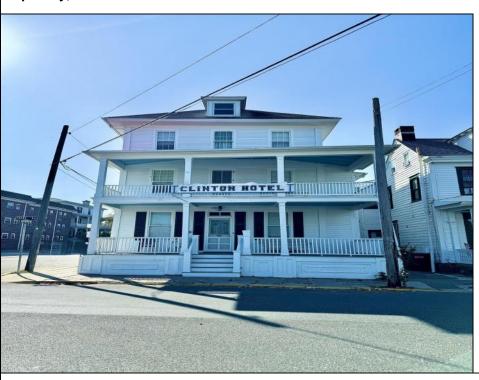

## **COMMENTS**

The Clinton Hotel centrally located on corner lot 2 blocks to beach consists of a 3-story multifamily building w/attached 2-bedroom cottage. Dwelling has 16 rental rooms, 2 baths, 2 half baths on 2nd/3rd floors, and 1st floor owner's quarters (3 bedrooms/1 bath) w/some heat (gas heat is not functional and will not be repaired). Property for sale, land and premises, situate 202 Perry Street, Cape May, NJ, lot size being approx. 80x98 ft irr. Also included is adjoining lot on S Lafayette Street, approx. size 52x100 ft (Buyer to confirm 16 parking spaces). There is a Right of Way over the Westerly 10 ft of Tract #1 of the premises as granted in a deed from William G. Nixon Executor of the Will of Jonas Miller to Samuel Cook dated May 30, 1870. Buyer must confirm all measurements w/a new survey. Seller has no survey.