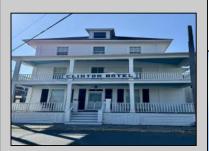

## **COMMENTS**

The Clinton Hotel centrally located on corner lot 2 blocks to beach consists of a 3-story multifamily building w/attached 2-bedroom cottage. Dwelling has 16 rental rooms, 2 baths, 2 half baths on 2nd/3rd floors, and 1st floor owner's quarters (3 bedrooms/1 bath) w/some heat (gas heat is not functional and will not be repaired). Property for sale, land and premises, situate 202 Perry Street, Cape May, NJ, lot size being approx. 31x80 ft. Also included is adjoining lot on S Lafayette Street, approx. size 52x100 ft (there is plenty of parking on this lot). There is a Right of Way over the Westerly 10 ft of Tract #1 of the premises as granted in a deed from William G. Nixon Executor of the Will of Jonas Miller to Samuel Cook dated May 30, 1870. Buyer must confirm all measurements w/a new survey. Seller has no survey.