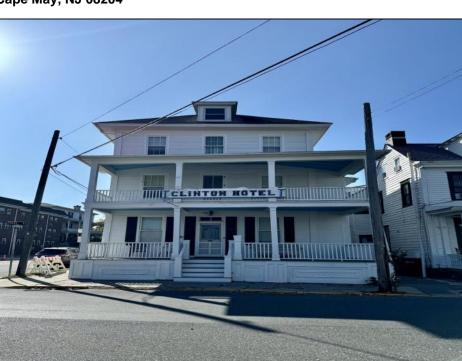

## **COMMENTS**

The Clinton Hotel centrally located on corner lot 2 blocks to beach consists of a 3-story multifamily building w/attached 2-bedroom cottage. Dwelling has 16 rental rooms, 2 baths, 2 half baths on 2nd/3rd floors, and 1st floor owner's quarters (3 bedrooms/1 bath) w/some heat (gas heat is not functional and will not be repaired). Property for sale, land and premises, situate 202 Perry Street, Cape May, NJ, lot size being approx. 31x80 ft. Also included is adjoining lot on S Lafayette Street, approx. size 52x100 ft (there is plenty of parking on this lot). There is a Right of Way over the Westerly 10 ft of Tract #1 of the premises as granted in a deed from William G. Nixon Executor of the Will of Jonas Miller to Samuel Cook dated May 30, 1870. Buyer must confirm all measurements w/a new survey. Seller has no survey.