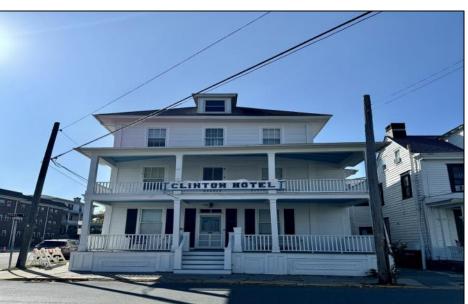

## **COMMENTS**

The Clinton Hotel centrally located on corner lot 2 blocks to beach consists of a 3-story multifamily building w/attached 2-bedroom cottage. Dwelling has 16 rental rooms, 2 baths, 2 half baths on 2nd/3rd floors, and 1st floor owner's quarters (3 bedrooms/1 bath) w/some heat (gas heat is not functional and will not be repaired). Property for sale, land and premises, situate 202 Perry Street, Cape May, NJ, lot size being approx. 31x80 ft. Also included is adjoining lot on S Lafayette Street, approx. size 52x100 ft (there is plenty of parking on this lot). There is a Right of Way over the Westerly 10 ft of Tract #1 of the premises as granted in a deed from William G. Nixon Executor of the Will of Jonas Miller to Samuel Cook dated May 30, 1870. Buyer must confirm all measurements w/a new survey. Seller has no survey.