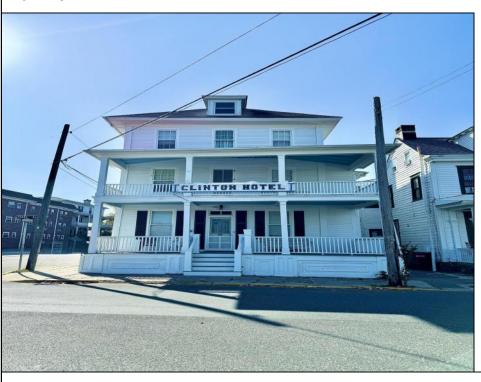

## **COMMENTS**

The Clinton Hotel centrally located on corner lot 2 blocks to beach consists of a 3-story multifamily building w/attached 2-bedroom cottage. Dwelling has 16 rental rooms, 2 baths, 2 half baths on 2nd/3rd floors, and 1st floor owner's quarters (3 bedrooms/1 bath) w/some heat (gas heat is not functional and will not be repaired). Property for sale, land and premises, situate 202 Perry Street, Cape May, NJ, lot size being approx. 80x98 ft irr. Also included is adjoining lot on S Lafayette Street, approx. size 52x100 ft (Buyer to confirm 16 parking spaces). There is a Right of Way over the Westerly 10 ft of Tract #1 of the premises as granted in a deed from William G. Nixon Executor of the Will of Jonas Miller to Samuel Cook dated May 30, 1870. Buyer must