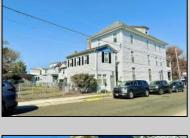

## **COMMENTS**

The Clinton Hotel centrally located on corner lot 2 blocks to beach consists of a 3-story multifamily building w/attached 2-bedroom cottage. Dwelling has 16 rental rooms, 2 baths, 2 half baths on 2nd/3rd floors, and 1st floor owner's quarters (3 bedrooms/1 bath) w/some heat (gas heat is not functional and will not be repaired). Property for sale, land and premises, situate 202 Perry Street, Cape May, NJ, lot size being approx. 80x98 ft irr. Also included is adjoining lot on S Lafayette Street, approx. size 52x100 ft (Buyer to confirm 16 parking spaces). There is a Right of Way over the Westerly 10 ft of Tract #1 of the premises as granted in a deed from William G. Nixon Executor of the Will of Jonas Miller to Samuel Cook dated May 30, 1870. Buyer must