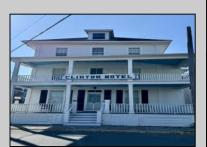

## **COMMENTS**

The Clinton Hotel centrally located on corner lot 2 blocks to beach consists of a 3-story multifamily building w/attached 2-bedroom cottage. Dwelling has 16 rental rooms, 2 baths, 2 half baths on 2nd/3rd floors, and 1st floor owner's quarters (3 bedrooms/1 bath) w/some heat (gas heat is not functional and will not be repaired). Property for sale, land and premises, situate 202 Perry Street, Cape May, NJ, lot size being approx. 31x80 ft. Also included is adjoining lot on S Lafayette Street, approx. size 52x100 ft (there is plenty of parking on this lot). There is a Right of Way over the Westerly 10 ft of Tract #1 of the premises as granted in a deed from William G. Nixon Executor of the Will of Jonas Miller to Samuel Cook dated May 30, 1870. Buyer must confirm all measurements w/a new survey. Seller has no survey.