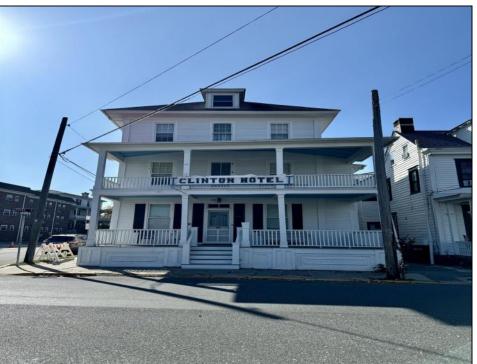

## **COMMENTS**

The Clinton Hotel centrally located on corner lot 2 blocks to beach consists of a 3-story multifamily building w/attached 2-bedroom cottage. Dwelling has 16 rental rooms, 2 baths, 2 half baths on 2nd/3rd floors, and 1st floor owner's quarters (3 bedrooms/1 bath) w/some heat (gas heat is not functional and will not be repaired). Property for sale, land and premises, situate 202 Perry Street, Cape May, NJ, lot size being approx. 31x80 ft. Also included is adjoining lot on S Lafayette Street, approx. size 52x100 ft (there is plenty of parking on this lot). There is a Right of Way over the Westerly 10 ft of Tract #1 of the premises as granted in a deed from William G. Nixon Executor of the Will of Jonas Miller to Samuel Cook dated May 30, 1870. Buyer must confirm all measurements w/a new survey. Seller has no survey.