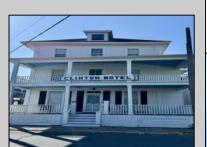

## **COMMENTS**

The Clinton Hotel centrally located on corner lot 2 blocks to beach consists of a 3-story multifamily building w/attached 2-bedroom cottage. Dwelling has 16 rental rooms, 2 baths, 2 half baths on 2nd/3rd floors, and 1st floor owner's quarters (3 bedrooms/1 bath) w/some heat (gas heat is not functional and will not be repaired). Property for sale, land and premises, situate 202 Perry Street, Cape May, NJ, lot size being approx. 31x80 ft. Also included is adjoining lot on S Lafayette Street, approx. size 52x100 ft (there is plenty of parking on this lot). There is a Right of Way over the Westerly 10 ft of Tract #1 of the premises as granted in a deed from William G. Nixon Executor of the Will of Jonas Miller to Samuel Cook dated May 30, 1870. Buyer must confirm all measurements w/a new survey. Seller has no survey.