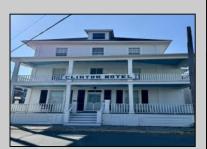

## **COMMENTS**

The Clinton Hotel centrally located on corner lot 2 blocks to beach consists of a 3-story multifamily building w/attached 2-bedroom cottage. Dwelling has 16 rental rooms, 2 baths, 2 half baths on 2nd/3rd floors, and 1st floor owner's quarters (3 bedrooms/1 bath) w/some heat (gas heat is not functional and will not be repaired). Property for sale, land and premises, situate 202 Perry Street, Cape May, NJ, lot size being approx. 31x80 ft. Also included is adjoining lot on S Lafayette Street, approx. size 52x100 ft (there is plenty of parking on this lot). There is a Right of Way over the Westerly 10 ft of Tract #1 of the premises as granted in a deed from William G. Nixon Executor of the Will of Jonas Miller to Samuel Cook dated May 30, 1870. Buyer must confirm all measurements w/a new survey. Seller has no survey.