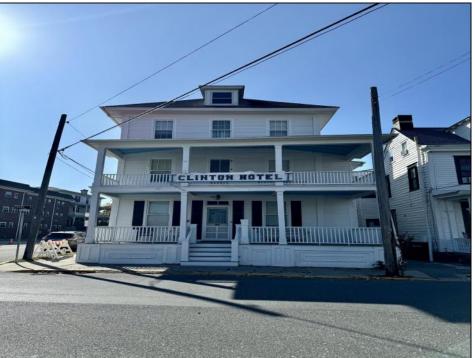

## **COMMENTS**

The Clinton Hotel centrally located on corner lot 2 blocks to beach consists of a 3-story multifamily building w/attached 2-bedroom cottage. Dwelling has 16 rental rooms, 2 baths, 2 half baths on 2nd/3rd floors, and 1st floor owner's quarters (3 bedrooms/1 bath) w/some heat (gas heat is not functional and will not be repaired). Property for sale, land and premises, situate 202 Perry Street, Cape May, NJ, lot size being approx. 31x80 ft. Also included is adjoining lot on S Lafayette Street, approx. size 52x100 ft (there is plenty of parking on this lot). There is a Right of Way over the Westerly 10 ft of Tract #1 of the premises as granted in a deed from William G. Nixon Executor of the Will of Jonas Miller to Samuel Cook dated May 30, 1870. Buyer must confirm all measurements w/a new survey. Seller has no survey.