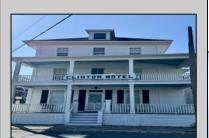

## **COMMENTS**

The Clinton Hotel centrally located on corner lot 2 blocks to beach consists of a 3-story multifamily building w/attached 2-bedroom cottage. Dwelling has 16 rental rooms, 2 baths, 2 half baths on 2nd/3rd floors, and 1st floor owner's quarters (3 bedrooms/1 bath) w/some heat (gas heat is not functional and will not be repaired). Property for sale, land and premises, situate 202 Perry Street, Cape May, NJ, lot size being approx. 31x80 ft. Also included is adjoining lot on S Lafayette Street, approx. size 52x100 ft (there is plenty of parking on this lot). There is a Right of Way over the Westerly 10 ft of Tract #1 of the premises as granted in a deed from William G. Nixon Executor of the Will of Jonas Miller to Samuel Cook dated May 30, 1870. Buyer must confirm all measurements w/a new survey. Seller has no survey.