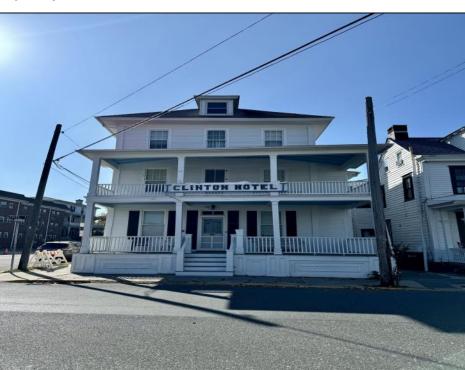

## **COMMENTS**

The Clinton Hotel centrally located on corner lot 2 blocks to beach consists of a 3-story multifamily building w/attached 2-bedroom cottage. Dwelling has 16 rental rooms, 2 baths, 2 half baths on 2nd/3rd floors, and 1st floor owner's quarters (3 bedrooms/1 bath) w/some heat (gas heat is not functional and will not be repaired). Property for sale, land and premises, situate 202 Perry Street, Cape May, NJ, lot size being approx. 31x80 ft. Also included is adjoining lot on S Lafayette Street, approx. size 52x100 ft (there is plenty of parking on this lot). There is a Right of Way over the Westerly 10 ft of Tract #1 of the premises as granted in a deed from William G. Nixon Executor of the Will of Jonas Miller to Samuel Cook dated May 30, 1870. Buyer must confirm all measurements w/a new survey. Seller has no survey.