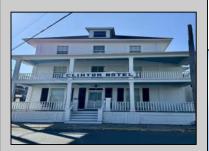

## **COMMENTS**

The Clinton Hotel centrally located on corner lot 2 blocks to beach consists of a 3-story multifamily building w/attached 2-bedroom cottage. Dwelling has 16 rental rooms, 2 baths, 2 half baths on 2nd/3rd floors, and 1st floor owner's quarters (3 bedrooms/1 bath) w/some heat (gas heat is not functional and will not be repaired). Property for sale, land and premises, situate 202 Perry Street, Cape May, NJ, lot size being approx. 31x80 ft. Also included is adjoining lot on S Lafayette Street, approx. size 52x100 ft (there is plenty of parking on this lot). There is a Right of Way over the Westerly 10 ft of Tract #1 of the premises as granted in a deed from William G. Nixon Executor of the Will of Jonas Miller to Samuel Cook dated May 30, 1870. Buyer must confirm all measurements w/a new survey. Seller has no survey.