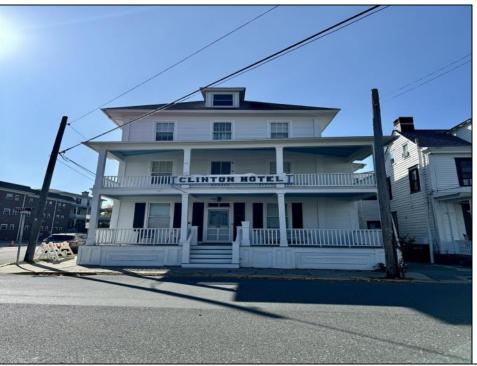

## **COMMENTS**

The Clinton Hotel centrally located on corner lot 2 blocks to beach consists of a 3-story multifamily building w/attached 2-bedroom cottage. Dwelling has 16 rental rooms, 2 baths, 2 half baths on 2nd/3rd floors, and 1st floor owner's quarters (3 bedrooms/1 bath) w/some heat (gas heat is not functional and will not be repaired). Property for sale, land and premises, situate 202 Perry Street, Cape May, NJ, lot size being approx. 31x80 ft. Also included is adjoining lot on S Lafayette Street, approx. size 52x100 ft (there is plenty of parking on this lot). There is a Right of Way over the Westerly 10 ft of Tract #1 of the premises as granted in a deed from William G. Nixon Executor of the Will of Jonas Miller to Samuel Cook dated May 30, 1870. Buyer must confirm all measurements w/a new survey. Seller has no survey.