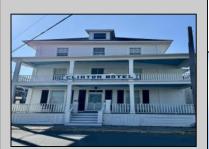

## **COMMENTS**

The Clinton Hotel centrally located on corner lot 2 blocks to beach consists of a 3-story multifamily building w/attached 2-bedroom cottage. Dwelling has 16 rental rooms, 2 baths, 2 half baths on 2nd/3rd floors, and 1st floor owner's quarters (3 bedrooms/1 bath) w/some heat (gas heat is not functional and will not be repaired). Property for sale, land and premises, situate 202 Perry Street, Cape May, NJ, lot size being approx. 31x80 ft. Also included is adjoining lot on S Lafayette Street, approx. size 52x100 ft (there is plenty of parking on this lot). There is a Right of Way over the Westerly 10 ft of Tract #1 of the premises as granted in a deed from William G. Nixon Executor of the Will of Jonas Miller to Samuel Cook dated May 30, 1870. Buyer must confirm all measurements w/a new survey. Seller has no survey.