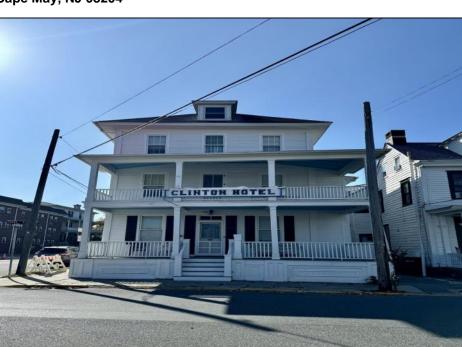

## **COMMENTS**

The Clinton Hotel centrally located on corner lot 2 blocks to beach consists of a 3-story multifamily building w/attached 2-bedroom cottage. Dwelling has 16 rental rooms, 2 baths, 2 half baths on 2nd/3rd floors, and 1st floor owner's quarters (3 bedrooms/1 bath) w/some heat (gas heat is not functional and will not be repaired). Property for sale, land and premises, situate 202 Perry Street, Cape May, NJ, lot size being approx. 31x80 ft. Also included is adjoining lot on S Lafayette Street, approx. size 52x100 ft (there is plenty of parking on this lot). There is a Right of Way over the Westerly 10 ft of Tract #1 of the premises as granted in a deed from William G. Nixon Executor of the Will of Jonas Miller to Samuel Cook dated May 30, 1870. Buyer must confirm all measurements w/a new survey. Seller has no survey.