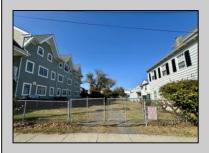

## **COMMENTS**

The Clinton Hotel centrally located on corner lot 2 blocks to beach consists of a 3-story multifamily building w/attached 2-bedroom cottage. Dwelling has 16 rental rooms, 2 baths, 2 half baths on 2nd/3rd floors, and 1st floor owner's quarters (3 bedrooms/1 bath) w/some heat (gas heat is not functional and will not be repaired). Property for sale, land and premises, situate 202 Perry Street, Cape May, NJ, lot size being approx. 31x80 ft. Also included is adjoining lot on S Lafayette Street, approx. size 52x100 ft (there is plenty of parking on this lot). There is a Right of Way over the Westerly 10 ft of Tract #1 of the premises as granted in a deed from William G. Nixon Executor of the Will of Jonas Miller to Samuel Cook dated May 30, 1870. Buyer must confirm all measurements w/a new survey. Seller has no survey.