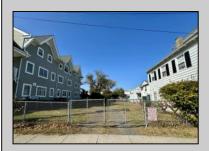

## **COMMENTS**

The Clinton Hotel centrally located on corner lot 2 blocks to beach consists of a 3-story multifamily building w/attached 2-bedroom cottage. Dwelling has 16 rental rooms, 2 baths, 2 half baths on 2nd/3rd floors, and 1st floor owner's quarters (3 bedrooms/1 bath) w/some heat (gas heat is not functional and will not be repaired). Property for sale, land and premises, situate 202 Perry Street, Cape May, NJ, lot size being approx. 31x80 ft. Also included is adjoining lot on S Lafayette Street, approx. size 52x100 ft (there is plenty of parking on this lot). There is a Right of Way over the Westerly 10 ft of Tract #1 of the premises as granted in a deed from William G. Nixon Executor of the Will of Jonas Miller to Samuel Cook dated May 30, 1870. Buyer must confirm all measurements w/a new survey. Seller has no survey.