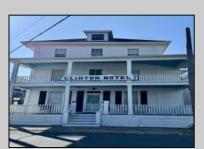

## **COMMENTS**

The Clinton Hotel centrally located on corner lot 2 blocks to beach consists of a 3-story multifamily building w/attached 2-bedroom cottage. Dwelling has 16 rental rooms, 2 baths, 2 half baths on 2nd/3rd floors, and 1st floor owner's quarters (3 bedrooms/1 bath) w/some heat (gas heat is not functional and will not be repaired). Property for sale, land and premises, situate 202

Perry Street, Cape May, NJ, lot size being approx. 31x80 ft. Also included is adjoining lot on S Lafayette Street, approx. size 52x100 ft (there is plenty of parking on this lot). There is a Right of Way over the Westerly 10 ft of Tract #1 of the premises as granted in a deed from William G. Nixon Executor of the Will of Jonas Miller to Samuel Cook dated May 30, 1870. Buyer must confirm all measurements w/a new survey. Seller has no survey. **PROPERTY DETAILS** OutsideFeatures Exterior ParkingGarage InteriorFeatures