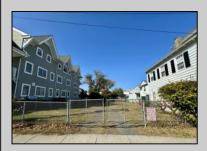

Perry Street, Cape May, NJ, lot size being approx. 31x80 ft. Also included is adjoining lot on S Lafayette Street, approx. size 52x100 ft (there is plenty of parking on this lot). There is a Right of Way over the Westerly 10 ft of Tract #1 of the premises as granted in a deed from William G. Nixon Executor of the Will of Jonas Miller to Samuel Cook dated May 30, 1870. Buyer must confirm all measurements w/a new survey. Seller has no survey. **PROPERTY DETAILS** OutsideFeatures Exterior ParkingGarage InteriorFeatures