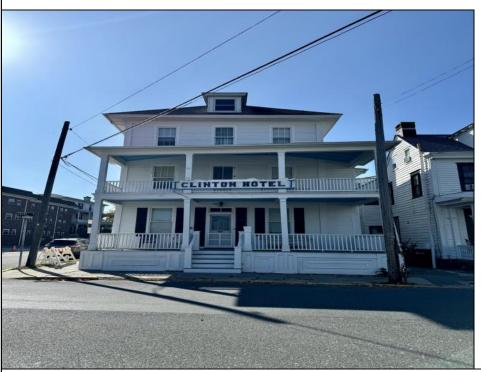

## **COMMENTS**

The Clinton Hotel centrally located on corner lot 2 blocks to beach consists of a 3-story multifamily building w/attached 2-bedroom cottage. Dwelling has 16 rental rooms, 2 baths, 2 half baths on 2nd/3rd floors, and 1st floor owner's quarters (3 bedrooms/1 bath) w/some heat (gas heat is not functional and will not be repaired). Property for sale, land and premises, situate 202

Perry Street, Cape May, NJ, lot size being approx. 31x80 ft. Also included is adjoining lot on S Lafayette Street, approx. size 52x100 ft (there is plenty of parking on this lot). There is a Right of Way over the Westerly 10 ft of Tract #1 of the premises as granted in a deed from William G. Nixon Executor of the Will of Jonas Miller to Samuel Cook dated May 30, 1870. Buyer must confirm all measurements w/a new survey. Seller has no survey. **PROPERTY DETAILS** OutsideFeatures Exterior ParkingGarage InteriorFeatures