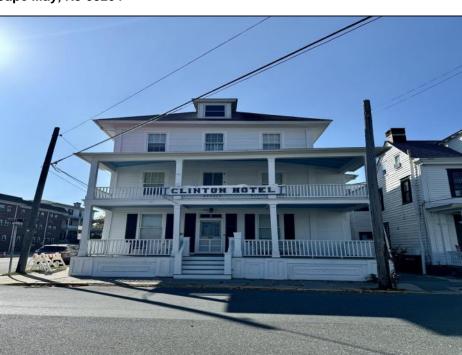

## **COMMENTS**

The Clinton Hotel centrally located on corner lot 2 blocks to beach consists of a 3-story multifamily building w/attached 2-bedroom cottage. Dwelling has 16 rental rooms, 2 baths, 2 half baths on 2nd/3rd floors, and 1st floor owner's quarters (3 bedrooms/1 bath) w/some heat (gas heat is not functional and will not be repaired). Property for sale, land and premises, situate 202 Perry Street, Cape May, NJ, lot size being approx. 31x80 ft. Also included is adjoining lot on S Lafayette Street, approx. size 52x100 ft (there is plenty of parking on this lot). There is a Right of Way over the Westerly 10 ft of Tract #1 of the premises as granted in a deed from William G. Nixon Executor of the Will of Jonas Miller to Samuel Cook dated May 30, 1870. Buyer must confirm all measurements w/a new survey. Seller has no survey.