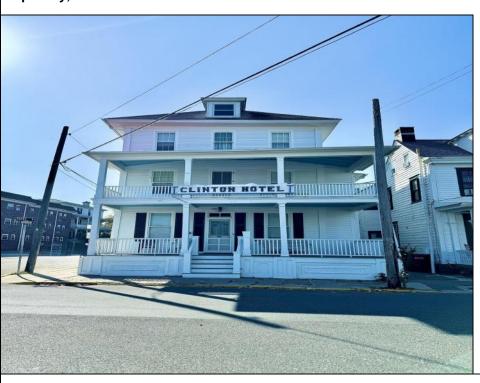

## **COMMENTS**

The Clinton Hotel centrally located on corner lot 2 blocks to beach consists of a 3-story multifamily building w/attached 2-bedroom cottage. Dwelling has 16 rental rooms, 2 baths, 2 half baths on 2nd/3rd floors, and 1st floor owner's quarters (3 bedrooms/1 bath) w/some heat (gas heat is not functional and will not be repaired). Property for sale, land and premises, situate 202 Perry Street, Cape May, NJ, lot size being approx. 80x98 ft irr. Also included is adjoining lot on S Lafayette Street, approx. size 52x100 ft (Buyer to confirm 16 parking spaces). There is a Right of Way over the Westerly 10 ft of Tract #1 of the premises as granted in a deed from William G. Nixon Executor of the Will of Jonas Miller to Samuel Cook dated May 30, 1870. Buyer must confirm all measurements w/a new survey. Seller has no survey.