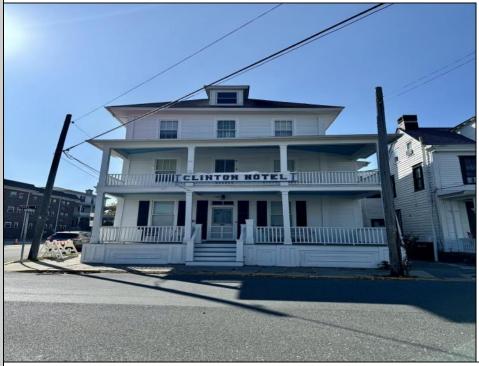

## COMMENTS

The Clinton Hotel centrally located on corner lot 2 blocks to beach consists of a 3-story multifamily building w/attached 2-bedroom cottage. Dwelling has 16 rental rooms, 2 baths, 2 half baths on 2nd/3rd floors, and 1st floor owner's quarters (3 bedrooms/1 bath) w/some heat (gas heat is not functional and will not be repaired). Property for sale, land and premises, situate 202 Perry Street, Cape May, NJ, lot size being approx. 31x80 ft. Also included is adjoining lot on S Lafayette Street, approx. size 52x100 ft (there is plenty of parking on this lot). There is a Right of Way over the Westerly 10 ft of Tract #1 of the premises as granted in a deed from William G. Nixon Executor of the Will of Jonas Miller to Samuel Cook dated May 30, 1870. Buyer must confirm all measurements w/a new survey. Seller has no survey.