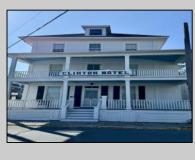

## COMMENTS

The Clinton Hotel centrally located on corner lot 2 blocks to beach consists of a 3-story multifamily building w/attached 2-bedroom cottage. Dwelling has 16 rental rooms, 2 baths, 2 half baths on 2nd/3rd floors, and 1st floor owner's quarters (3 bedrooms/1 bath) w/some heat (gas heat is not functional and will not be repaired). Property for sale, land and premises, situate 202 Perry Street, Cape May, NJ, lot size being approx. 31x80 ft. Also included is adjoining lot on S Lafayette Street, approx. size 52x100 ft (there is plenty of parking on this lot). There is a Right of Way over the Westerly 10 ft of Tract #1 of the premises as granted in a deed from William G. Nixon Executor of the Will of Jonas Miller to Samuel Cook dated May 30, 1870. Buyer must confirm all measurements w/a new survey. Seller has no survey.