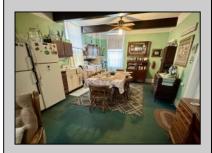

## **COMMENTS**

The Clinton Hotel centrally located on corner lot 2 blocks to beach consists of a 3-story multifamily building w/attached 2-bedroom cottage. Dwelling has 16 rental rooms, 2 baths, 2 half baths on 2nd/3rd floors, and 1st floor owner's quarters (3 bedrooms/1 bath) w/some heat (gas heat is not functional and will not be repaired). Property for sale, land and premises, situate 202 Perry Street, Cape May, NJ, lot size being approx. 80x98 ft irr. Also included is adjoining lot on S Lafayette Street, approx. size 52x100 ft (Buyer to confirm 16 parking spaces). There is a Right of Way over the Westerly 10 ft of Tract #1 of the premises as granted in a deed from William G. Nixon Executor of the Will of Jonas Miller to Samuel Cook dated May 30, 1870. Buyer must confirm all measurements w/a new survey. Seller has no survey.