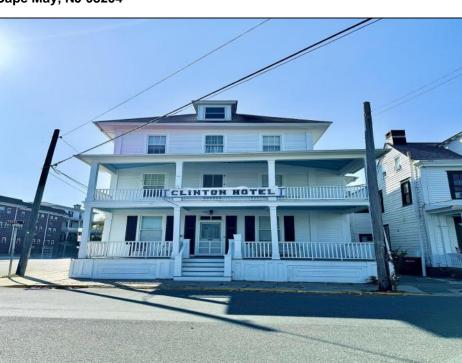

## **COMMENTS**

The Clinton Hotel centrally located on corner lot 2 blocks to beach consists of a 3-story multifamily building w/attached 2-bedroom cottage. Dwelling has 16 rental rooms, 2 baths, 2 half baths on 2nd/3rd floors, and 1st floor owner's quarters (3 bedrooms/1 bath) w/some heat (gas heat is not functional and will not be repaired). Property for sale, land and premises, situate 202 Perry Street, Cape May, NJ, lot size being approx. 80x98 ft irr. Also included is adjoining lot on S Lafayette Street, approx. size 52x100 ft (Buyer to confirm 16 parking spaces). There is a Right of Way over the Westerly 10 ft of Tract #1 of the premises as granted in a deed from William G. Nixon Executor of the Will of Jonas Miller to Samuel Cook dated May 30, 1870. Buyer must confirm all measurements w/a new survey. Seller has no survey.