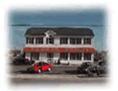

## **COMMENTS**

The Clinton Hotel centrally located on corner lot 2 blocks to beach consists of a 3-story multifamily building w/attached 2-bedroom cottage. Dwelling has 16 rental rooms, 2 baths, 2 half baths on 2nd/3rd floors, and 1st floor owner's quarters (3 bedrooms/1 bath) w/some heat (gas heat is not functional and will not be repaired). Property for sale, land and premises, situate 202 Perry Street, Cape May, NJ, lot size being approx. 80x98 ft irr. Also included is adjoining lot on S Lafayette Street, approx. size 52x100 ft (Buyer to confirm 16 parking spaces). There is a Right of Way over the Westerly 10 ft of Tract #1 of the premises as granted in a deed from William G. Nixon Executor of the Will of Jonas Miller to Samuel Cook dated May 30, 1870. Buyer must confirm all measurements w/a new survey. Seller has no survey.