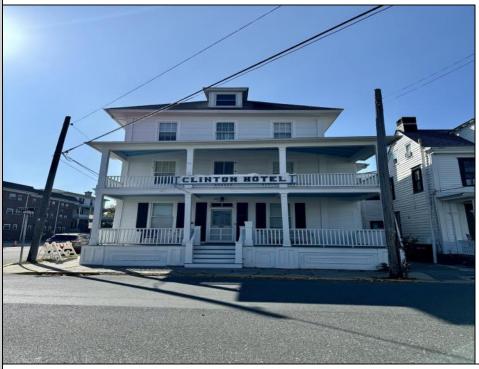

## COMMENTS

The Clinton Hotel centrally located on corner lot 2 blocks to beach consists of a 3-story multifamily building w/attached 2-bedroom cottage. Dwelling has 16 rental rooms, 2 baths, 2 half baths on 2nd/3rd floors, and 1st floor owner's quarters (3 bedrooms/1 bath) w/some heat (gas heat is not functional and will not be repaired). Property for sale, land and premises, situate 202 Perry Street, Cape May, NJ, lot size being approx. 31x80 ft. Also included is adjoining lot on S Lafayette Street, approx. size 52x100 ft (there is plenty of parking on this lot). There is a Right of Way over the Westerly 10 ft of Tract #1 of the premises as granted in a deed from William G. Nixon Executor of the Will of Jonas Miller to Samuel Cook dated May 30, 1870. Buyer must confirm all measurements w/a new survey. Seller has no survey.