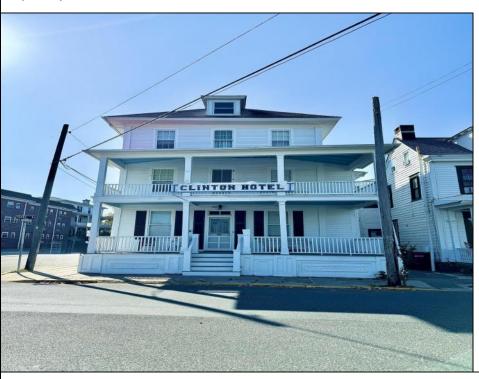

## **COMMENTS**

The Clinton Hotel centrally located on corner lot 2 blocks to beach consists of a 3-story multifamily building w/attached 2-bedroom cottage. Dwelling has 16 rental rooms, 2 baths, 2 half baths on 2nd/3rd floors, and 1st floor owner's quarters (3 bedrooms/1 bath) w/some heat (gas heat is not functional and will not be repaired). Property for sale, land and premises, situate 202 Perry Street, Cape May, NJ, lot size being approx. 80x98 ft irr. Also included is adjoining lot on S Lafayette Street, approx. size 52x100 ft (Buyer to confirm 16 parking spaces). There is a Right of Way over the Westerly 10 ft of Tract #1 of the premises as granted in a deed from William G. Nixon Executor of the Will of Jonas Miller to Samuel Cook dated May 30, 1870. Buyer must confirm all measurements w/a new survey. Seller has no survey.