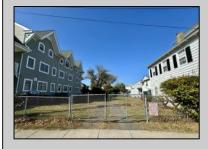

## COMMENTS

The Clinton Hotel centrally located on corner lot 2 blocks to beach consists of a 3-story multifamily building w/attached 2-bedroom cottage. Dwelling has 16 rental rooms, 2 baths, 2 half baths on 2nd/3rd floors, and 1st floor owner's quarters (3 bedrooms/1 bath) w/some heat (gas heat is not functional and will not be repaired). Property for sale, land and premises, situate 202 Perry Street, Cape May, NJ, lot size being approx. 31x80 ft. Also included is adjoining lot on S Lafayette Street, approx. size 52x100 ft (there is plenty of parking on this lot). There is a Right of Way over the Westerly 10 ft of Tract #1 of the premises as granted in a deed from William G. Nixon Executor of the Will of Jonas Miller to Samuel Cook dated May 30, 1870. Buyer must confirm all measurements w/a new survey. Seller has no survey.