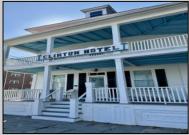

## COMMENTS

The Clinton Hotel centrally located on corner lot 2 blocks to beach consists of a 3-story multifamily building w/attached 2-bedroom cottage. Dwelling has 16 rental rooms, 2 baths, 2 half baths on 2nd/3rd floors, and 1st floor owner's quarters (3 bedrooms/1 bath) w/some heat (gas heat is not functional and will not be repaired). Property for sale, land and premises, situate 202 Perry Street, Cape May, NJ, lot size being approx. 31x80 ft. Also included is adjoining lot on S Lafayette Street, approx. size 52x100 ft (there is plenty of parking on this lot). There is a Right of Way over the Westerly 10 ft of Tract #1 of the premises as granted in a deed from William G. Nixon Executor of the Will of Jonas Miller to Samuel Cook dated May 30, 1870. Buyer must confirm all measurements w/a new survey. Seller has no survey.