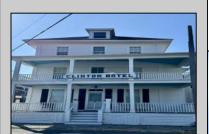

## **COMMENTS**

The Clinton Hotel centrally located on corner lot 2 blocks to beach consists of a 3-story multifamily building w/attached 2-bedroom cottage. Dwelling has 16 rental rooms, 2 baths, 2 half baths on 2nd/3rd floors, and 1st floor owner's quarters (3 bedrooms/1 bath) w/some heat (gas heat is not functional and will not be repaired). Property for sale, land and premises, situate 202 Perry Street, Cape May, NJ, lot size being approx. 31x80 ft. Also included is adjoining lot on S Lafayette Street, approx. size 52x100 ft (there is plenty of parking on this lot). There is a Right of Way over the Westerly 10 ft of Tract #1 of the premises as granted in a deed from William G. Nixon Executor of the Will of Jonas Miller to Samuel Cook dated May 30, 1870. Buyer must confirm all measurements w/a new survey. Seller has no survey.