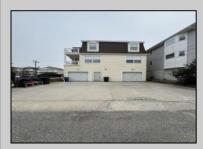

## **COMMENTS**

Unlock the potential of this 1,000+ sq. ft. commercial space in the heart of downtown Ocean City! Positioned on a bustling street with heavy foot traffic, this versatile property is perfect for retail, office, or service-based businesses looking to thrive in a premier shore town. This exceptional commercial space is currently ready for an eye doctor\'s office, offering a seamless transition for an optometry or ophthalmology practice. The thoughtfully designed layout includes exam rooms, a reception area, workshop area, and a spacious optical display/showroom. Featuring both an open layout and large display windows for premium advertising, this space offers endless possibilities for customization. Surrounded by established businesses, this is an incredible opportunity to secure a high-exposure location in one of the Jersey Shore's most sought-after commercial districts. Don't miss out—schedule a showing today!