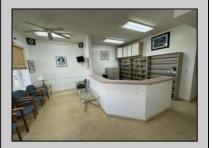

## **COMMENTS**

Unlock the potential of this 1,000+ sq. ft. commercial space in the heart of downtown Ocean City! Positioned on a bustling street with heavy foot traffic, this versatile property is perfect for retail, office, or service-based businesses looking to thrive in a premier shore town. This exceptional commercial space is currently ready for an eye doctor\'s office, offering a seamless transition for an optometry or ophthalmology practice. The thoughtfully designed layout includes exam rooms, a reception area, workshop area, and a spacious optical display/showroom. Featuring both an open layout and large display windows for premium advertising, this space offers endless possibilities for customization. Surrounded by established businesses, this is an incredible opportunity to secure a high-exposure location in one of the Jersey Shore's most sought-after commercial districts. Don't miss out—schedule a showing today!