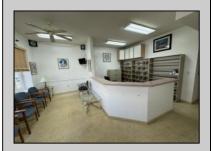

## **COMMENTS**

Unlock the potential of this 1,000+ sq. ft. commercial space in the heart of downtown Ocean City! Positioned on a bustling street with heavy foot traffic, this versatile property is perfect for retail, office, or service-based businesses looking to thrive in a premier shore town. This exceptional commercial space is currently ready for an eye doctor\'s office, offering a seamless transition for an optometry or ophthalmology practice. The thoughtfully designed layout includes exam rooms, a reception area, workshop area, and a spacious optical display/showroom. Featuring both an open layout and large display windows for premium advertising, this space offers endless possibilities for customization. Surrounded by established businesses, this is an incredible opportunity to secure a high-exposure location in one of the Jersey Shore's most sought-after commercial districts. Don't miss out—schedule a showing today!