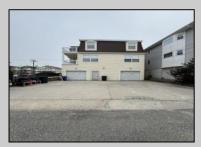

## **COMMENTS**

Unlock the potential of this 1,000+ sq. ft. commercial space in the heart of downtown Ocean City! Positioned on a bustling street with heavy foot traffic, this versatile property is perfect for retail, office, or service-based businesses looking to thrive in a premier shore town. This exceptional commercial space is currently ready for an eye doctor\'s office, offering a seamless transition for an optometry or ophthalmology practice. The thoughtfully designed layout includes exam rooms, a reception area, workshop area, and a spacious optical display/showroom. Featuring both an open layout and large display windows for premium advertising, this space offers endless possibilities for customization. Surrounded by established businesses, this is an incredible opportunity to secure a high-exposure location in one of the Jersey Shore's most sought-after commercial districts. Don't miss out—schedule a showing today!