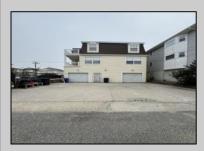

## **COMMENTS**

Unlock the potential of this 1,000+ sq. ft. commercial space in the heart of downtown Ocean City! Positioned on a bustling street with heavy foot traffic, this versatile property is perfect for retail, office, or service-based businesses looking to thrive in a premier shore town. This exceptional commercial space is currently ready for an eye doctor\'s office, offering a seamless transition for an optometry or ophthalmology practice. The thoughtfully designed layout includes exam rooms, a reception area, workshop area, and a spacious optical display/showroom. Featuring both an open layout and large display windows for premium advertising, this space offers endless possibilities for customization. Surrounded by established businesses, this is an incredible opportunity to secure a high-exposure location in one of the Jersey Shore's most sought-after commercial districts. Don't miss out—schedule a showing today!