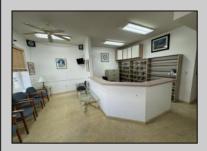

## **COMMENTS**

Unlock the potential of this 1,000+ sq. ft. commercial space in the heart of downtown Ocean City! Positioned on a bustling street with heavy foot traffic, this versatile property is perfect for retail, office, or service-based businesses looking to thrive in a premier shore town. This exceptional commercial space is currently ready for an eye doctor\'s office, offering a seamless transition for an optometry or ophthalmology practice. The thoughtfully designed layout includes exam rooms, a reception area, workshop area, and a spacious optical display/showroom. Featuring both an open layout and large display windows for premium advertising, this space offers endless possibilities for customization. Surrounded by established businesses, this is an incredible opportunity to secure a high-exposure location in one of the Jersey Shore's most sought-after commercial districts. Don't miss out—schedule a showing today!